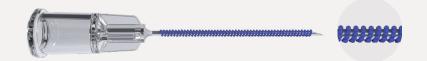

#### illari Pro Mono™

illari Pro Mono™, our smooth threads, can be used in areas to improve volume, texture, and skin laxity, and to create additional support for barbed threads. illari Pro Mono™ threads will dissolve over time (4–6) months while stimulating the body to produce collagen in the placement area. The patented design is available in multiple gauge sizes of 27G to 30G, with length combinations of 25mm to 60mm for both face and body applications.