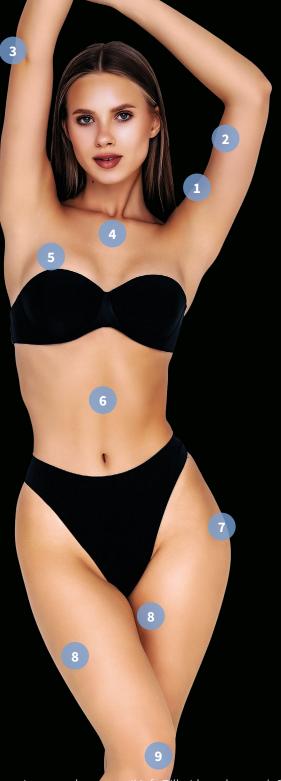

# **Body Sculpting Areas**

illari Threads continually uses innovation and the latest technologies to provide a wide variety of threads for almost every body condition.

- 1. Upper Arm
- 2. Lower Arm
- 3. Elbow
- 4. Décolleté (Crepey Skin)
- 5. Breasts (Medial Skin Laxity, Collagen Loss)
- 6. Abdomen (Skin Laxity, Asymmetries)
- 7. Buttocks (Dimpling)
- 8. Inner & Outer Thighs
- 9. Knees (Skin Laxity)