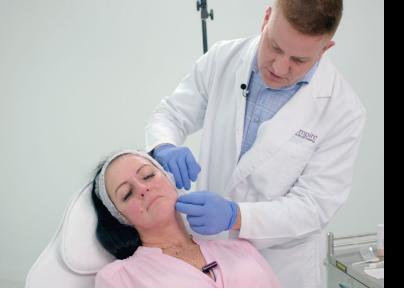

# **PDO Thread Lift Training Certification Courses**

LEVEL I, II & III

Empire Medical Training is the most sought-after educational organization for PDO Thread Lift Training. All programs are certified and provide intensive lectures combined with live patient hands-on training.

The training is unbiased, evidence-based training provided by top-tier physician instructors. It is available to physicians, nurses, and other health care practitioners.

**Empire Medical Training offers Three complete levels of PDO Thread lift training. Level One** and **Level Two** are comprehensive workshop programs offered throughout the United States just about every weekend.