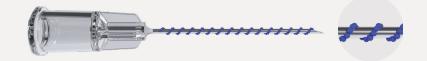

### illari Volume-Up Embossed Screw™

illari Volume-Up Embossed Screw™ thread is designed for enhanced soft tissue formation through a natural healing process after the placement of threads and accentuates features such as the vermilion border. The Embossed Screw thread design is available in multiple gauge sizes of 25G to 29G and length combination of 25mm to 60mm for both face and body applications.