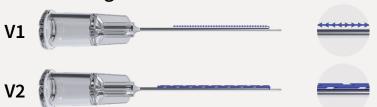

### illari Pro Cog V1™

illari Pro Cog V1<sup>™</sup> is our arrow-headed shape molded type barbed thread for maximum tensile strength and lifting effect. Used for areas where thread providers like to pull and fixate tissue. This thread is most recommended for advanced PDO thread providers when handling thicker tissue. Superior tensile strength and long-lasting results. Available in 19G 100mm, 19G 60mm, and 18G 100mm.

### illari Pro Cog V2™

illari Pro Cog V2<sup>™</sup> is our razor-wire (Z shape) molded type barbed thread for maximum tensile strength and lifting effect. This molded type barbed thread provides maximum tensile strength with better distribution of stress among its strand. These threads interlock with tissue for a longer duration which produces a longer-lasting result. Available in 19G 100mm, 19G 60mm, and 18G 100mm.

## illari Pro Cog™

| USP Size | Needle Size      | Туре         | Length |
|----------|------------------|--------------|--------|
|          | 19 Gauge x 60mm  | Blunt W Type | 115mm  |
| 1-0      | 19 Gauge x 100mm | Blunt W Type | 150mm  |
| 2        | 18 Gauge x 100mm | Blunt W Type | 150mm  |