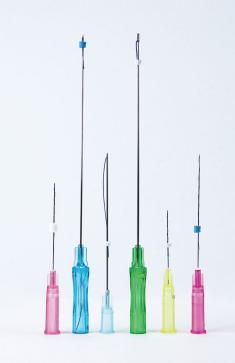

## **Threads Product Line**

## ∭ illari Pro Smooth Line™

The illari Threads Pro Smooth Line™ are quality smooth threads used for many areas of the face and body. This line includes monofilament threads (illari Pro Mono™ & illari Pro Screw™) for the natural collagen stimulation process and will dissolve over time (4–6) months.