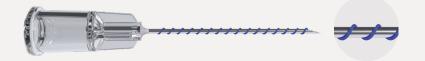

#### illari Pro Screw™

illari Pro Screw™ threads can be used in any area to improve volume, texture, and skin laxity, and to create additional support for barbed threads like our smooth (Pro Mono) threads. The difference is that our screw (twist) threads have their suture coiled more around a needle to give an extra boost toward collagen stimulation. Our illari Pro Screw™ is available in multiple gauge sizes of 27G to 29G, with length combinations of 25mm to 60mm for both face and body applications.