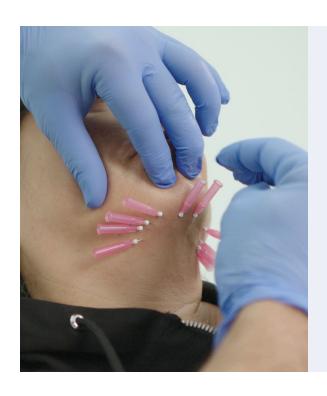

illari Threads provides the most complete product line for facial and body Aesthetics. illari Threads offers the greatest selection and variety of thread types as well as many threads products unique to illari Threads. One of the illari Threads most popular thread is the illari Multi-Braided Mesh (I-MBM™). Unlike other popular threads, the illari I-MBM™ is the only product of its kind with 16 threads braided into one device/needle so you can deliver the maximum quality of threads in an area requiring maximum volume restoration.

### illari Multi-Braided Mesh™ (I-MBM™)

illari Multi-Braided Mesh™ is a thread with 16 of 7-0 smooth threads braided together inside a 19G blunt cannula. This mesh of smooth threads drastically increases the thread structure resulting in a thicker thread. After insertion, this thread provides the maximize stimulation of collagen production and volumizing effect. Available in 19G 38mm and 19G 60mm.