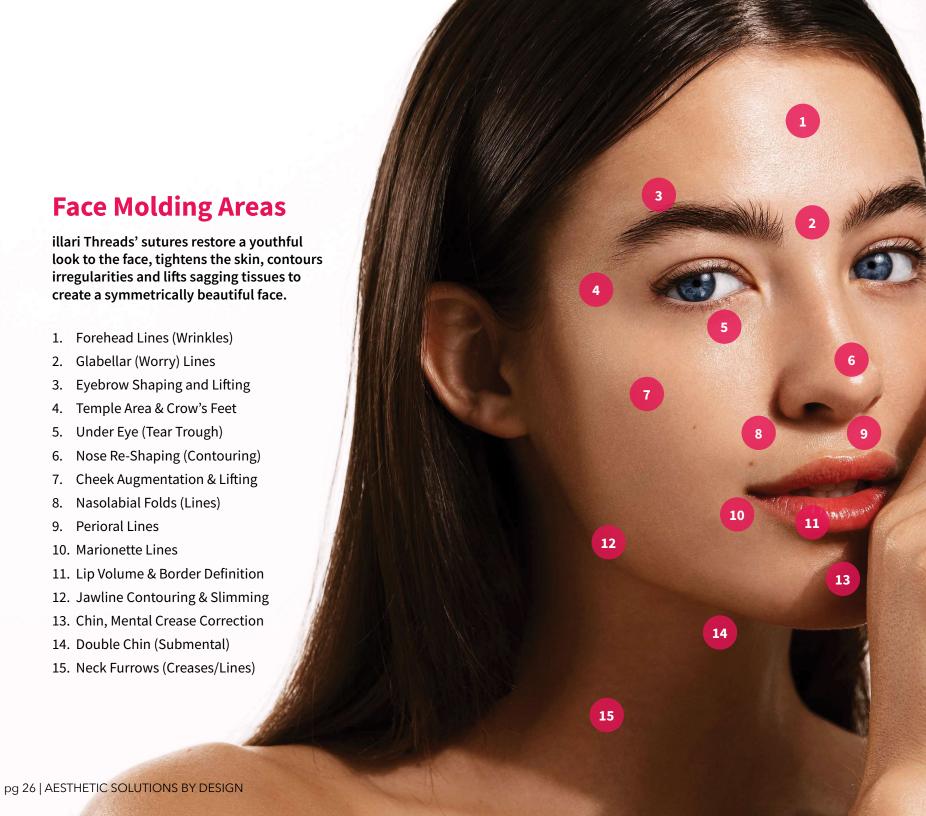

## **Variety and Versatility**

illari Threads' sutures have been designed to enhance and redefine the face and body with a wide array of sizes and types. Our threads can effectively contour, lift up skin tissue, as well as revitalize your visage for an improved appearance. We have smooth or embossed threads with 360° Cog cutting type barbs as well as V1 & V2 molded type barbs for practitioners to choose from. Furthermore, we provide different thread thickness' and lengths so you can always select the best option for your patient's desired result!