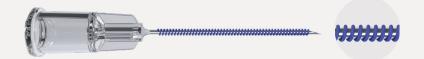

### illari Volume-Up Embossed™

illari Volume-Up Embossed™ thread is designed for enhanced soft tissue formation through a natural healing process after the placement of threads. The Embossed Smooth thread design is available in multiple gauge sizes of 25G to 29G and length combination of 25mm to 60mm for both face and body applications.