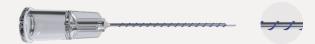

#### illari Pro Screw™

illari Pro Screw™ threads can be used in any area to improve volume, texture, and skin laxity, and to create additional support for barbed threads like our smooth (Pro Mono) threads. The difference is that our screw (twist) threads have their suture coiled more around a needle to give an extra boost toward collagen stimulation. Our illari Pro Screw™ is available in multiple gauge sizes of 27G to 29G, with length combinations of 25mm to 60mm for both face and body applications.

## ▒ illari Volume-Up Line™

The illari Threads Volume-Up Line™ are quality smooth threads used for various areas of the face and body. The Volume-Up line produces maximum collagen production for each thread used. The Volume-Up threads are designed to give more collagen stimulation and volumizing effect with their rough surface as well as having more tissue grabbing mechanism.