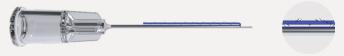

### illari Multi-Braided Mesh™ (I-MBM™)

illari Multi-Braided Mesh™ is a thread with 16 of 7-0 smooth threads braided together inside a 19G blunt cannula. This mesh of smooth threads drastically increases the thread structure resulting in a thicker thread. After insertion, this thread provides the maximize stimulation of collagen production and volumizing effect. Available in 19G 38mm and 19G 60mm.

## illari Multi-Braided Mesh™ (I-MBM™)

| USP Size  | Needle Size     | Туре         | Length |
|-----------|-----------------|--------------|--------|
| 7.0 ¥ 1.0 | 19 Gauge x 38mm | Blunt L Type | 50mm   |
| 7-0 X 16  | 19 Gauge x 60mm | Blunt L Type | 80mm   |