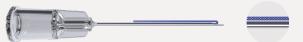

## ∭ illari Pro Smooth Line™

The illari Threads Pro Smooth Line™ are quality smooth threads used for many areas of the face and body. This line includes monofilament threads (illari Pro Mono™ & illari Pro Screw™) for the natural collagen stimulation process and will dissolve over time (4–6) months.

#### illari Pro Mono™

illari Pro Mono™, our smooth threads, can be used in areas to improve volume, texture, and skin laxity, and to create additional support for barbed threads. illari Pro Mono™ threads will dissolve over time (4–6) months while stimulating the body to produce collagen in the placement area. The patented design is available in multiple gauge sizes of 27G to 30G, with length combinations of 25mm to 60mm for both face and body applications.