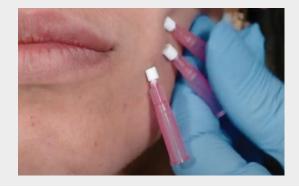

### illari Volume-Up Embossed Screw™

illari Volume-Up Embossed Screw™ thread is designed for enhanced soft tissue formation through a natural healing process after the placement of threads and accentuates features such as the vermilion border. The Embossed Screw thread design is available in multiple gauge sizes of 25G to 29G and length combination of 25mm to 60mm for both face and body applications.

### **Face and Neck Techniques**

- 1. Simple Cheek Vectors and Lifting
- 2. Full Face Techniques (Multi-Vector Cheek and Jaw)
- 3. Fox Eye (Cat's Eye) Techniques
- 4. Jawline Lifting and Contouring
- 5. Facial Volumizing Techniques
- 6. Neck Lift and Volumizing Techniques
- 7. Mid and Lateral Eyebrow Lift
- 8. Vectors for Neck and Jawline
- 9. Lips and Vermilion Border Enhancement
- 10. Volumizing Techniques—Décolleté
- 11. Volumizing Techniques—Perioral Region
- 12. Volumizing Techniques—Temporal Region