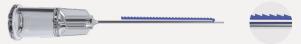

### illari Pro 6D 360° Cog™

illari Pro 6D 360° Cog™ is a 360-degree cutting type bidirectional barbed thread, which is the most versatile and conventional barbed threas. Providers may use this thread along their vectors to provide exceptional results for their patients. Available in sizes from 18G to 21G, lengths from 60mm to 100mm, and USP from 2 to 2-0.

## illari Pro 6D 360° Cog™

| USP Size | Needle Size      | Туре         | Length |
|----------|------------------|--------------|--------|
|          | 21 Gauge x 60mm  | Blunt W Type | 115mm  |
|          | 21 Gauge x 90mm  | Blunt W Type | 145mm  |
| 2-0      | 21 Gauge x 60mm  | Blunt L Type | 115mm  |
| 2-0      | 21 Gauge x 90mm  | Blunt L Type | 145mm  |
|          | 20 Gauge x 60mm  | Blunt L Type | 115mm  |
|          | 20 Gauge x 100mm | Blunt L Type | 160mm  |
|          | 19 Gauge x 60mm  | Blunt L Type | 115mm  |
| 1-0      | 19 Gauge x 100mm | Blunt L Type | 150mm  |
| 1-0      | 19 Gauge x 60mm  | Blunt W Type | 115mm  |
|          | 19 Gauge x 100mm | Blunt W Type | 150mm  |
| 2        | 18 Gauge x 100mm | Blunt W Type | 150mm  |