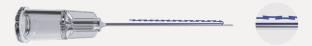

#### illari Pro Screw™

illari Pro Screw™ threads can be used in any area to improve volume, texture, and skin laxity, and to create additional support for barbed threads like our smooth (Pro Mono) threads. The difference is that our screw (twist) threads have their suture coiled more around a needle to give an extra boost toward collagen stimulation. Our illari Pro Screw™ is available in multiple gauge sizes of 27G to 29G, with length combinations of 25mm to 60mm for both face and body applications.

## illari Pro Screw™

| USP Size | Needle Size     | Type         | Length |
|----------|-----------------|--------------|--------|
|          | 29 Gauge x 25mm | Sharp Needle | 30mm   |
| 6-0      | 29 Gauge x 38mm | Sharp Needle | 50mm   |
|          | 29 Gauge x 50mm | Sharp Needle | 75mm   |
|          | 27 Gauge x 38mm | Sharp Needle | 50mm   |
| 5-0      | 27 Gauge x 60mm | Sharp Needle | 95mm   |